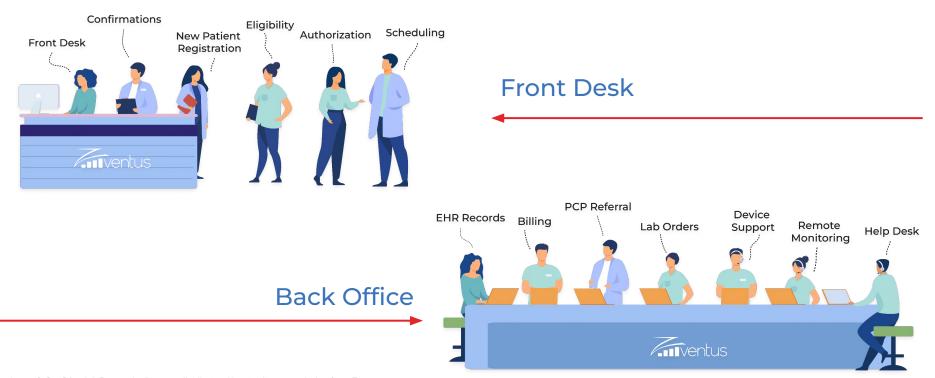

Non-clinical Workforce Solutions

#### Non-clinical outsourcing allows healthcare practices to access expertise and resources at a reduced cost.

Proprietary & Confidential. Do not duplicate or distribute without written permission from Zventus.